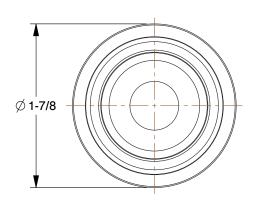

0.91

COMPONENT

Hydraulic Crimp Fitting

55DA27

SHI

Hydraulic Crimp Fitting: Steel x Steel, Straight, -12 For Hose Dash Size, Male x Genderless

INCH

1 of 1