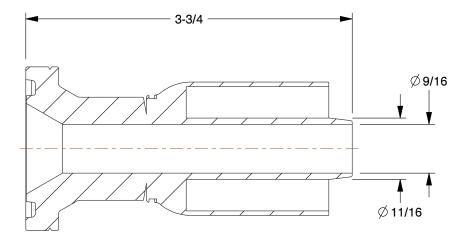

0.91

COMPONENT

Hydraulic Crimp Fitting

55DA27

SHI

Hydraulic Crimp Fitting: Steel x Steel, Straight, -12 For Hose Dash Size, Male x Genderless

INCH

1 of 1