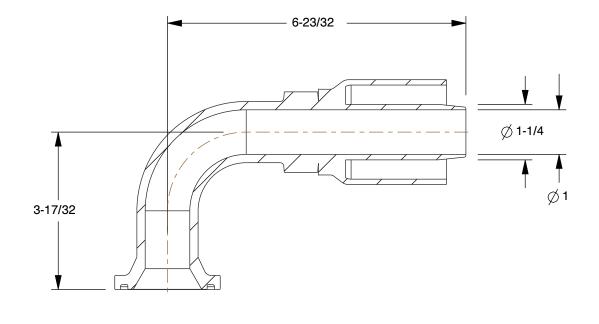

0.39

COMPONENT

Hydraulic Crimp Fitting

55DA16

Hydraulic Crimp Fitting: Steel x Steel, 90 Degree Elbow, -20 For Hose Dash Size, Genderless, Swivel INCH SHEET

UNIT

1 of 1