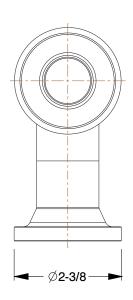

0.39

COMPONENT

Hydraulic Crimp Fitting

55DA16

Hydraulic Crimp Fitting: Steel x Steel, 90 Degree Elbow, -20 For Hose Dash Size, Genderless, Swivel INCH SHEET

UNIT

1 of 1