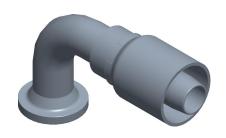

0.39

COMPONENT

Hydraulic Crimp Fitting

55DA16

Hydraulic Crimp Fitting: Steel x Steel, 90 Degree Elbow, -20 For Hose Dash Size, Genderless, Swivel INCH SHEET

UNIT

1 of 1