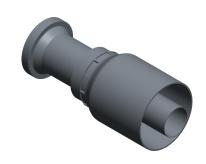

SCALE

0.58

COMPONENT

Hydraulic Crimp Fitting

55DA10

Hydraulic Crimp Fitting: Steel x Steel, Straight, -20 For Hose Dash Size, Male x Genderless

INCH
SHEET

1 of 1