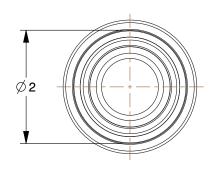

SCALE

0.58

COMPONENT

Hydraulic Crimp Fitting

55DA10

Hydraulic Crimp Fitting: Steel x Steel, Straight, -20 For Hose Dash Size, Male x Genderless

INCH
SHEET

1 of 1