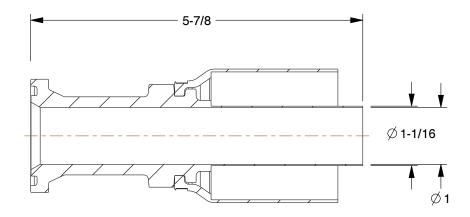

SCALE

0.58

COMPONENT

Hydraulic Crimp Fitting

55DA10

Hydraulic Crimp Fitting: Steel x Steel, Straight, -20 For Hose Dash Size, Male x Genderless

INCH
SHEET

1 of 1