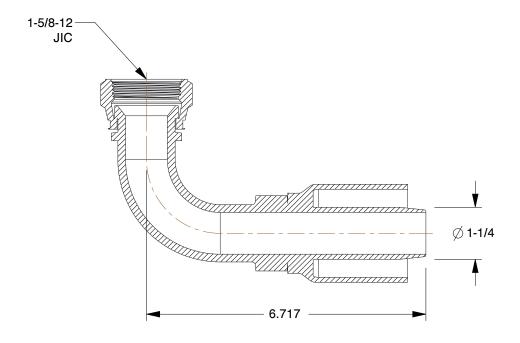

0.42

COMPONENT

Hydraulic Crimp Fitting

55CZ92

Hydraulic Crimp Fitting: Steel x Steel, 90 Degree Elbow, -20 For Hose Dash Size, JIC x Crimp SHEET

1 of 1

UNIT

INCH