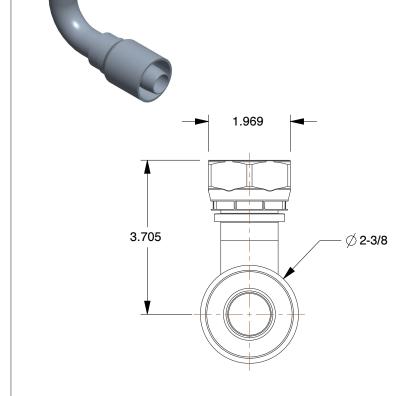

0.42

COMPONENT

Hydraulic Crimp Fitting

55CZ92

Hydraulic Crimp Fitting: Steel x Steel, 90 Degree Elbow, -20 For Hose Dash Size, JIC x Crimp SHEET

1 of 1

UNIT

INCH