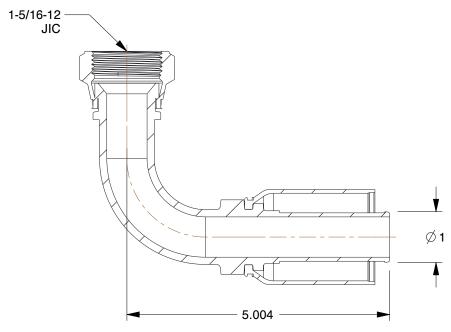

SCALE

0.56

COMPONENT

Hydraulic Crimp Fitting

55CZ91

Hydraulic Crimp Fitting: Steel x Steel, 90 Degree Elbow, -16 For Hose Dash Size, JIC x Crimp INCH SHEET

UNIT

1 of 1