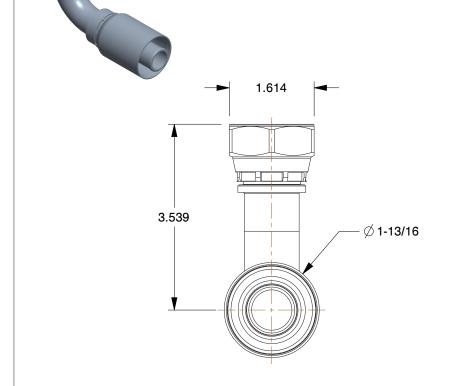

SCALE

0.56

COMPONENT

Hydraulic Crimp Fitting

55CZ91

Hydraulic Crimp Fitting: Steel x Steel, 90 Degree Elbow, -16 For Hose Dash Size, JIC x Crimp INCH SHEET

UNIT

1 of 1