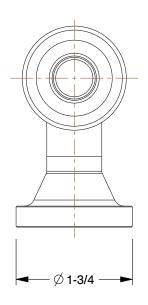

0.69

COMPONENT

Hydraulic Crimp Fitting

55CZ40

Hydraulic Crimp Fitting: Steel x Steel, 90 Degree Elbow, -12 For Hose Dash Size, Male x Genderless

UNIT INCH SHEET

1 of 1