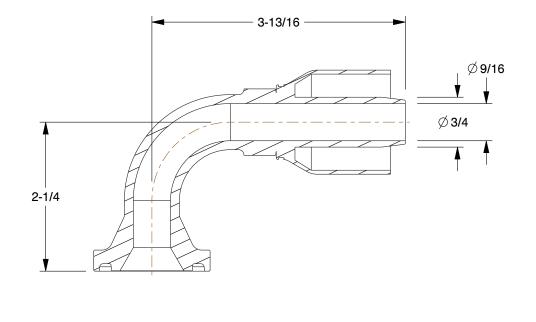

0.69

COMPONENT

Hydraulic Crimp Fitting

55CZ40

Hydraulic Crimp Fitting: Steel x Steel, 90 Degree Elbow, -12 For Hose Dash Size, Male x Genderless

UNIT INCH SHEET

1 of 1