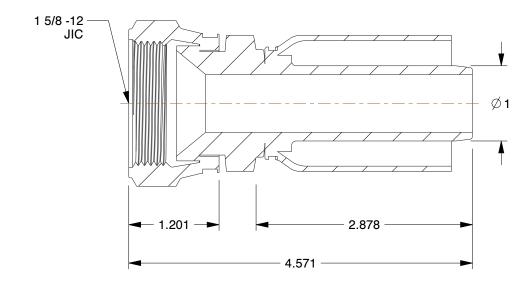

SCALE

0.78

COMPONENT

Hydraulic Crimp Fitting

55CY86

Hydraulic Crimp Fitting: Steel x Steel, Straight, -16 For Hose Dash Size, Female x Genderless

INCH
SHEET

1 of 1