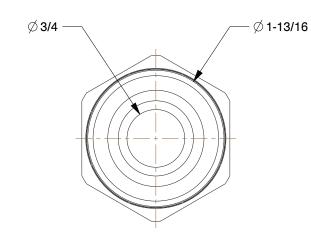

SCALE

0.78

COMPONENT

Hydraulic Crimp Fitting

55CY86

Hydraulic Crimp Fitting: Steel x Steel, Straight, -16 For Hose Dash Size, Female x Genderless

INCH
SHEET

1 of 1