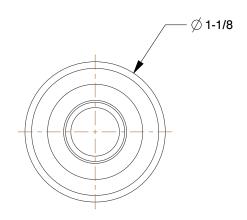

1.18

SCALE

55CY61

COMPONENT

Hydraulic Crimp Fitting: Steel x Steel, Straight, -8 For Hose Dash Size, Male x Genderless

Hydraulic Crimp Fitting

INCH

SHEET