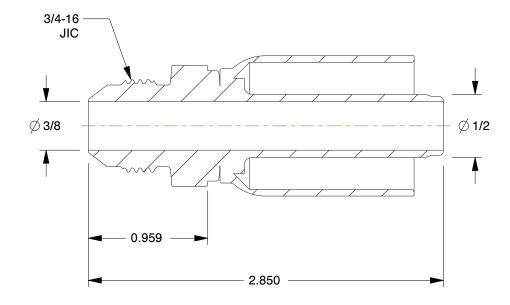

1.18

SCALE

55CY61

COMPONENT

Hydraulic Crimp Fitting: Steel x Steel, Straight, -8 For Hose Dash Size, Male x Genderless

Hydraulic Crimp Fitting

INCH

SHEET