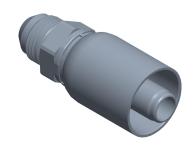

1.18

SCALE

55CY61

COMPONENT

Hydraulic Crimp Fitting: Steel x Steel, Straight, -8 For Hose Dash Size, Male x Genderless

Hydraulic Crimp Fitting

INCH

SHEET