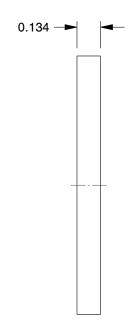

54FV93

COMPONENT

SAE Washer: For Screw Size 3/4 in, Steel, Class 10.9, Zinc Yellow, 0.813 in In Dia, Steel 20 PK

| SAE Washer                    |        |
|-------------------------------|--------|
| ı                             | UNIT   |
| )                             | INCH   |
| 4 in, Steel,<br>n Dia, Steel, | SHEET  |
|                               | 1 of 1 |