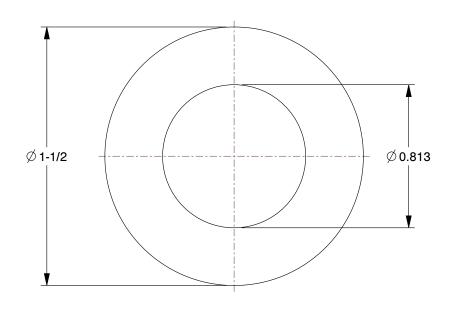

54FV93

COMPONENT

SAE Washer: For Screw Size 3/4 in, Steel, Class 10.9, Zinc Yellow, 0.813 in In Dia, Steel 20 PK

| SAE Washer                    |        |
|-------------------------------|--------|
| ı                             | UNIT   |
| )                             | INCH   |
| 4 in, Steel,<br>n Dia, Steel, | SHEET  |
|                               | 1 of 1 |