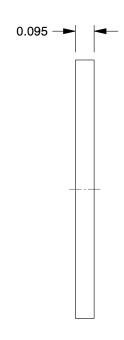

54FV92

COMPONENT

SAE Washer: For Screw Size 5/8 in, Steel, Class 10.9, Zinc Yellow, 0.656 in In Dia, Steel 25 PK

| SAE Washer                    |        |
|-------------------------------|--------|
| )                             | UNIT   |
| 8 in, Steel,<br>n Dia, Steel, | INCH   |
|                               | SHEET  |
|                               | 1 of 1 |