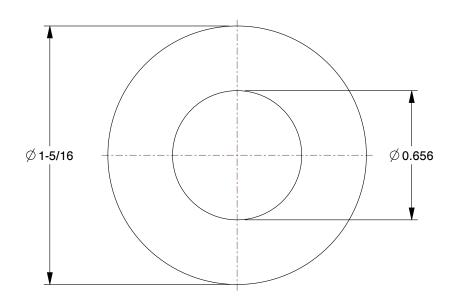

54FV92

COMPONENT

SAE Washer: For Screw Size 5/8 in, Steel, Class 10.9, Zinc Yellow, 0.656 in In Dia, Steel 25 PK

| SAE Washer                    |        |
|-------------------------------|--------|
| )                             | UNIT   |
| 8 in, Steel,<br>n Dia, Steel, | INCH   |
|                               | SHEET  |
|                               | 1 of 1 |