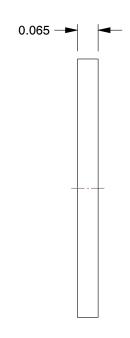

6.63

54FV88

COMPONENT

SAE Washer: For Screw Size 3/8 in, Steel, Class 10.9, Zinc Yellow, 0.406 in In Dia, Steel, 100 PK

| SAE Washer                     |        |
|--------------------------------|--------|
| ı                              | UNIT   |
| )                              | INCH   |
| 8 in, Steel,<br>In Dia, Steel, | SHEET  |
|                                | 1 of 1 |