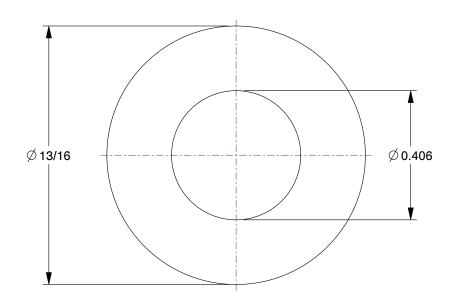

6.63

54FV88

COMPONENT

SAE Washer: For Screw Size 3/8 in, Steel, Class 10.9, Zinc Yellow, 0.406 in In Dia, Steel, 100 PK

| SAE Washer                     |        |
|--------------------------------|--------|
| ı                              | UNIT   |
| )                              | INCH   |
| 8 in, Steel,<br>In Dia, Steel, | SHEET  |
|                                | 1 of 1 |