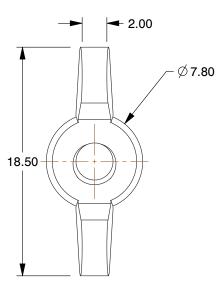

## NOTES:

- 1. NUT STYLE : Wing Nut 2. MATERIAL : A2 Stainless Steel 3. FINISH : Plain
- 4. FASTENER THREAD TYPE : Metric Coarse

|          |                                                                                                              |                                                                                                                                                                                                                                                                                                                                       |                                                                                                                                          | COMPONENT Wing Nut |                  |                                             |       |   |
|----------|--------------------------------------------------------------------------------------------------------------|---------------------------------------------------------------------------------------------------------------------------------------------------------------------------------------------------------------------------------------------------------------------------------------------------------------------------------------|------------------------------------------------------------------------------------------------------------------------------------------|--------------------|------------------|---------------------------------------------|-------|---|
| GRAINGER |                                                                                                              | This file and any associated information and specifications are provided for reference and evaluation purposes only.                                                                                                                                                                                                                  | This drawing is the property of GRAINGER. It contains confidential,                                                                      |                    |                  |                                             | UNIT  |   |
|          |                                                                                                              | and is subject to change without notice. Grainger makes<br>no representations, warranties or guarantees as to the<br>appropriateness, accuracy, completeness, or suitability<br>for any purpose, of the file, information or specifications.<br>You are solely responsible for the use of the file,<br>information or specifications. | proprietary information that is<br>GRAINGER property. Do not disclose<br>to or duplicate for others except<br>as authorized by GRAINGER. |                    | 54FV05           |                                             | MM    |   |
|          | 100 Grainger Parkway, Lake Forest, Illinois 60045-5201<br>1-(800) GRAINGER, 1-(800) 472-4643, (847) 535-1000 |                                                                                                                                                                                                                                                                                                                                       |                                                                                                                                          |                    |                  |                                             | SHEET |   |
|          | www.grainger.com                                                                                             |                                                                                                                                                                                                                                                                                                                                       | SCALE                                                                                                                                    | 3.27               | Wing Nut, Metric | ing Nut, Metric, Stainless Steel, A2, PK100 |       | ] |