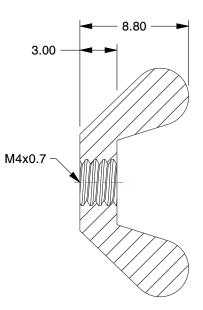

## NOTES:

- 1. NUT STYLE : Wing Nut 2. MATERIAL : A2 Stainless Steel 3. FINISH : Plain
- 4. FASTENER THREAD TYPE : Metric Coarse

|          |                                                                                                              |                                                                                                                                                                                                                                                                                                                                       |                                                                                                                                          | COMPONENT Wing Nut |                  |                                             |       |   |
|----------|--------------------------------------------------------------------------------------------------------------|---------------------------------------------------------------------------------------------------------------------------------------------------------------------------------------------------------------------------------------------------------------------------------------------------------------------------------------|------------------------------------------------------------------------------------------------------------------------------------------|--------------------|------------------|---------------------------------------------|-------|---|
| GRAINGER |                                                                                                              | This file and any associated information and specifications are provided for reference and evaluation purposes only.                                                                                                                                                                                                                  | This drawing is the property of GRAINGER. It contains confidential,                                                                      |                    |                  |                                             | UNIT  |   |
|          |                                                                                                              | and is subject to change without notice. Grainger makes<br>no representations, warranties or guarantees as to the<br>appropriateness, accuracy, completeness, or suitability<br>for any purpose, of the file, information or specifications.<br>You are solely responsible for the use of the file,<br>information or specifications. | proprietary information that is<br>GRAINGER property. Do not disclose<br>to or duplicate for others except<br>as authorized by GRAINGER. |                    | 54FV05           |                                             | MM    |   |
|          | 100 Grainger Parkway, Lake Forest, Illinois 60045-5201<br>1-(800) GRAINGER, 1-(800) 472-4643, (847) 535-1000 |                                                                                                                                                                                                                                                                                                                                       |                                                                                                                                          |                    |                  |                                             | SHEET |   |
|          | www.grainger.com                                                                                             |                                                                                                                                                                                                                                                                                                                                       | SCALE                                                                                                                                    | 3.27               | Wing Nut, Metric | ing Nut, Metric, Stainless Steel, A2, PK100 |       | ] |