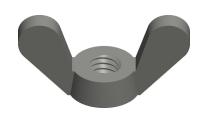

## NOTES:

- 1. NUT STYLE : Wing Nut 2. MATERIAL : A2 Stainless Steel 3. FINISH : Plain
- 4. FASTENER THREAD TYPE : Metric Coarse

|          |                                                                                                              |                                                                                                                                                                                                                                                                                                                                       |                                                                                                                                          | COMPONENT Wing Nut |                  |                                             |       |   |
|----------|--------------------------------------------------------------------------------------------------------------|---------------------------------------------------------------------------------------------------------------------------------------------------------------------------------------------------------------------------------------------------------------------------------------------------------------------------------------|------------------------------------------------------------------------------------------------------------------------------------------|--------------------|------------------|---------------------------------------------|-------|---|
| GRAINGER |                                                                                                              | This file and any associated information and specifications are provided for reference and evaluation purposes only.                                                                                                                                                                                                                  | This drawing is the property of GRAINGER. It contains confidential,                                                                      |                    |                  |                                             | UNIT  |   |
|          |                                                                                                              | and is subject to change without notice. Grainger makes<br>no representations, warranties or guarantees as to the<br>appropriateness, accuracy, completeness, or suitability<br>for any purpose, of the file, information or specifications.<br>You are solely responsible for the use of the file,<br>information or specifications. | proprietary information that is<br>GRAINGER property. Do not disclose<br>to or duplicate for others except<br>as authorized by GRAINGER. |                    | 54FV05           |                                             | MM    |   |
|          | 100 Grainger Parkway, Lake Forest, Illinois 60045-5201<br>1-(800) GRAINGER, 1-(800) 472-4643, (847) 535-1000 |                                                                                                                                                                                                                                                                                                                                       |                                                                                                                                          |                    |                  |                                             | SHEET |   |
|          | www.grainger.com                                                                                             |                                                                                                                                                                                                                                                                                                                                       | SCALE                                                                                                                                    | 3.27               | Wing Nut, Metric | ing Nut, Metric, Stainless Steel, A2, PK100 |       | ] |