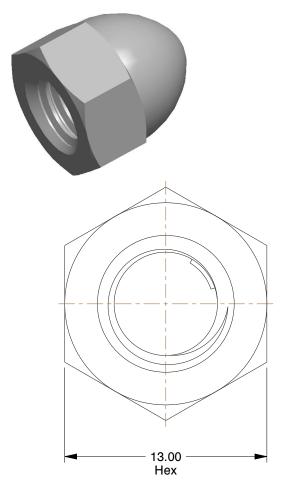

## **NOTES:**

1. NUT STYLE: High Crown Cap Nut

2. MATERIAL : Stainless Steel

3. FINISH: Plain

4. NUT STANDARDS: DIN 1587

100 Grainger Parkway, Lake Forest, Illinois 60045-5201 1-(800) GRAINGER, 1-(800) 472-4643, (847) 535-1000 www.grainger.com