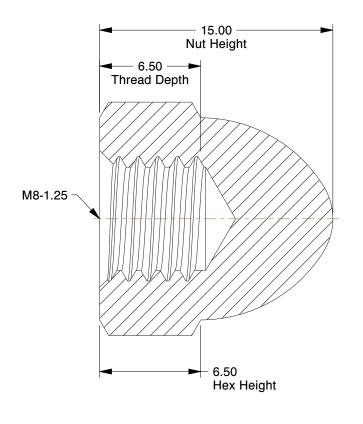

## **NOTES:**

1. NUT STYLE: High Crown Cap Nut

2. MATERIAL : Stainless Steel

3. FINISH: Plain

4. NUT STANDARDS: DIN 1587

100 Grainger Parkway, Lake Forest, Illinois 60045-5201 1-(800) GRAINGER, 1-(800) 472-4643, (847) 535-1000 www.grainger.com

4.11

54FT50

COMPONENT

Cap Nut, Metric, High Crown, M8-1.25, PK50

| Cap Nut |       |
|---------|-------|
|         | UNIT  |
|         | MM    |
|         | SHEET |

1 of 1