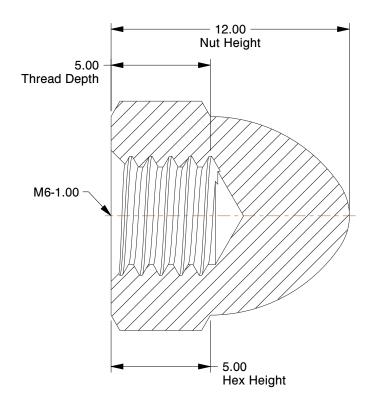

## **NOTES:**

1. NUT STYLE: High Crown Cap Nut

2. MATERIAL : Stainless Steel

3. FINISH: Plain

4. NUT STANDARDS: DIN 1587

100 Grainger Parkway, Lake Forest, Illinois 60045-5201 1-(800) GRAINGER, 1-(800) 472-4643, (847) 535-1000 www.grainger.com

5.26

54FT49

COMPONENT

Cap Nut, Metric, High Crown, M6-1.00, PK100

|  | UNIT  |
|--|-------|
|  | MM    |
|  | CHEET |

Cap Nut

SHEET 1 of 1