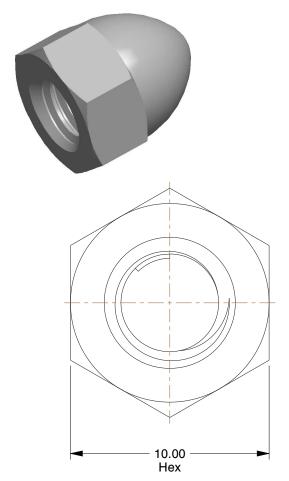

## **NOTES:**

1. NUT STYLE: High Crown Cap Nut

2. MATERIAL : Stainless Steel

3. FINISH: Plain

4. NUT STANDARDS: DIN 1587

100 Grainger Parkway, Lake Forest, Illinois 60045-5201 1-(800) GRAINGER, 1-(800) 472-4643, (847) 535-1000 www.grainger.com

5.26

54FT49

COMPONENT

Cap Nut, Metric, High Crown, M6-1.00, PK100

|  | UNIT  |
|--|-------|
|  | MM    |
|  | CHEET |

Cap Nut

SHEET 1 of 1