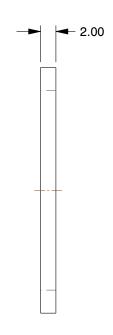

2.03

COMPONENT

54FR04

Sealing Washer: For Screw Size M26, Copper, Copper, 26 mm Inside Dia, 32 mm Outside Dia, 10 PK

| Sealing Washer                 |        |
|--------------------------------|--------|
| M26, Copper,<br>m Outside Dia, | UNIT   |
|                                | MM     |
|                                | SHEET  |
|                                | 1 of 1 |