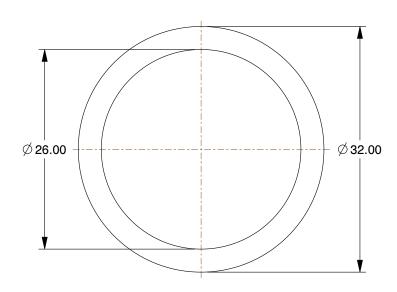

2.03

COMPONENT

54FR04

Sealing Washer: For Screw Size M26, Copper, Copper, 26 mm Inside Dia, 32 mm Outside Dia, 10 PK

| Sealing Washer                 |        |
|--------------------------------|--------|
| M26, Copper,<br>m Outside Dia, | UNIT   |
|                                | MM     |
|                                | SHEET  |
|                                | 1 of 1 |