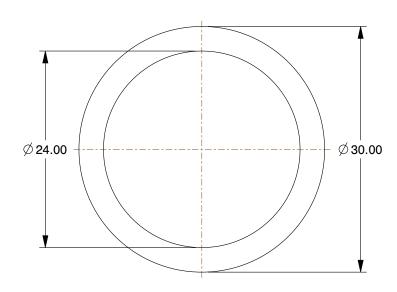

2.17

COMPONENT

Sealing Washer

54FR02

Sealing Washer: For Screw Size M24, Copper, Copper, 24 mm Inside Dia, 30 mm Outside Dia, 25 PK MM SHEET

1 of 1