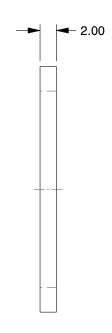

2.17

COMPONENT

Sealing Washer

54FR02

Sealing Washer: For Screw Size M24, Copper, Copper, 24 mm Inside Dia, 30 mm Outside Dia, 25 PK MM SHEET

1 of 1