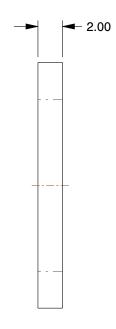

3.25

COMPONENT

54FP86

Sealing Washer: For Screw Size M14, Copper, Copper, 14 mm Inside Dia, 20 mm Outside Dia 50 PK

| Sealing Washer                 |        |
|--------------------------------|--------|
| M14, Copper,<br>m Outside Dia, | UNIT   |
|                                | MM     |
|                                | SHEET  |
|                                | 1 of 1 |