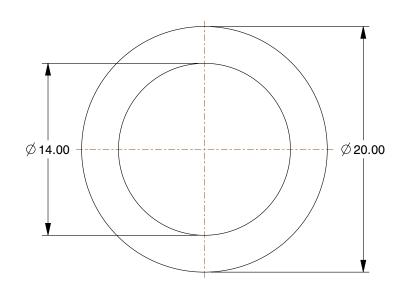

3.25

COMPONENT

54FP86

Sealing Washer: For Screw Size M14, Copper, Copper, 14 mm Inside Dia, 20 mm Outside Dia 50 PK

| Sealing Washer                 |        |
|--------------------------------|--------|
| M14, Copper,<br>m Outside Dia, | UNIT   |
|                                | MM     |
|                                | SHEET  |
|                                | 1 of 1 |