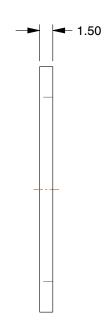

2.32

54FP80

COMPONENT

Sealing Washer: For Screw Size M21, Copper, Copper, 21 mm Inside Dia, 28 mm Outside Dia, 25 PK

| Sealing Washer                 |        |
|--------------------------------|--------|
| M21, Copper,<br>m Outside Dia, | UNIT   |
|                                | MM     |
|                                | SHEET  |
|                                | 1 of 1 |