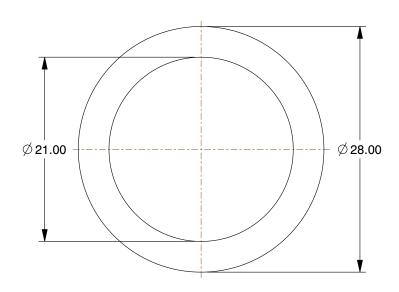

2.32

54FP80

COMPONENT

Sealing Washer: For Screw Size M21, Copper, Copper, 21 mm Inside Dia, 28 mm Outside Dia, 25 PK

| Sealing Washer                 |        |
|--------------------------------|--------|
| M21, Copper,<br>m Outside Dia, | UNIT   |
|                                | MM     |
|                                | SHEET  |
|                                | 1 of 1 |