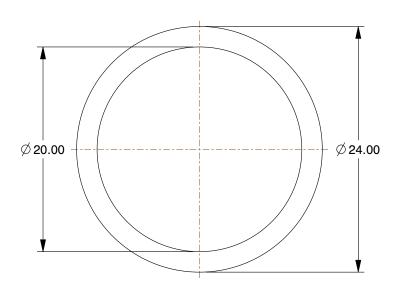

2.71

54FP77

COMPONENT

Sealing Washer: For Screw Size M20, Copper, Copper, 20 mm Inside Dia, 24 mm Outside Dia, 25 PK

M20, Copper, n Outside Dia,