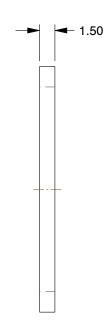

2.71

54FP77

COMPONENT

Sealing Washer: For Screw Size M20, Copper, Copper, 20 mm Inside Dia, 24 mm Outside Dia, 25 PK

M20, Copper, n Outside Dia,