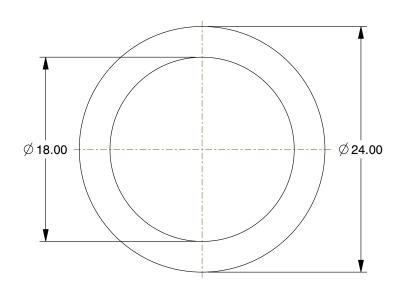

2.71

COMPONENT

54FP76

Sealing Washer: For Screw Size M18, Copper, Copper, 18 mm Inside Dia, 24 mm Outside Dia, 25 PK

Sealing Washer

UNIT

MM

M18, Copper, n Outside Dia,