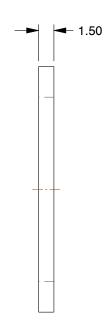

2.71

COMPONENT

54FP76

Sealing Washer: For Screw Size M18, Copper, Copper, 18 mm Inside Dia, 24 mm Outside Dia, 25 PK

Sealing Washer

UNIT

MM

M18, Copper, n Outside Dia,