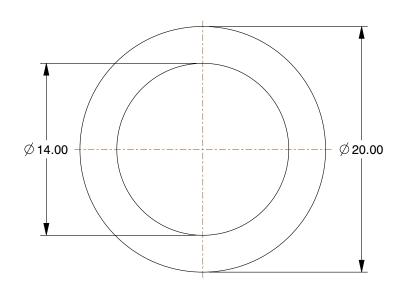

3.25

COMPONENT

Sealing Washer

54FP69

Sealing Washer: For Screw Size M14, Copper, Copper, 14 mm Inside Dia, 20 mm Outside Dia, 50 PK MM SHEET

1 of 1