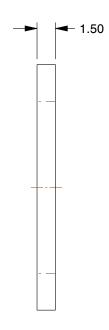

3.25

COMPONENT

Sealing Washer

54FP69

Sealing Washer: For Screw Size M14, Copper, Copper, 14 mm Inside Dia, 20 mm Outside Dia, 50 PK MM SHEET

1 of 1