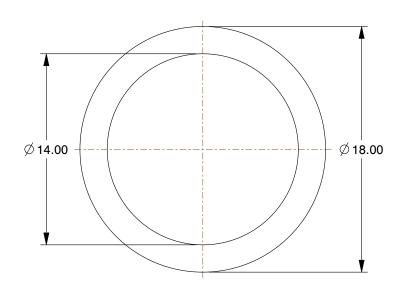

3.61

54FP68

COMPONENT

Sealing Washer: For Screw Size M14, Copper, Copper, 14 mm Inside Dia, 18 mm Outside Dia, 50 PK

| Sealing Washer                 |        |
|--------------------------------|--------|
| M14, Copper,<br>m Outside Dia, | UNIT   |
|                                | MM     |
|                                | SHEET  |
|                                | 1 of 1 |