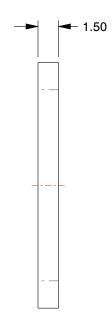

3.61

54FP68

COMPONENT

Sealing Washer: For Screw Size M14, Copper, Copper, 14 mm Inside Dia, 18 mm Outside Dia, 50 PK

| Sealing Washer                 |        |
|--------------------------------|--------|
| M14, Copper,<br>m Outside Dia, | UNIT   |
|                                | MM     |
|                                | SHEET  |
|                                | 1 of 1 |