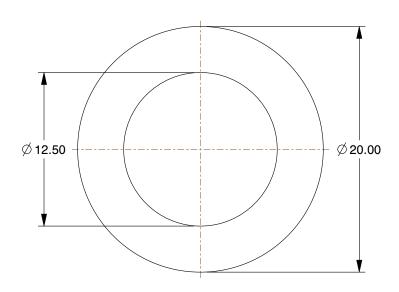

3.25

COMPONENT

Sealing Washer

54FP66

Sealing Washer: For Screw Size M12.5, Copper, Copper, 12.5 mm Inside Dia, 20 mm Outside Dia, 50 PK MM
SHEET
1 of 1