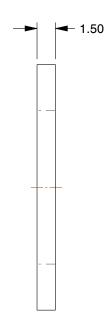

3.25

COMPONENT

Sealing Washer

54FP66

Sealing Washer: For Screw Size M12.5, Copper, Copper, 12.5 mm Inside Dia, 20 mm Outside Dia, 50 PK MM
SHEET
1 of 1