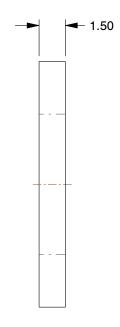

4.64

COMPONENT

Sealing Washer

54FP55

Sealing Washer: For Screw Size M8, Copper, Copper, 8 mm Inside Dia, 14 mm Outside Dia, 100 PK

UNIT MM SHEET 1 of 1