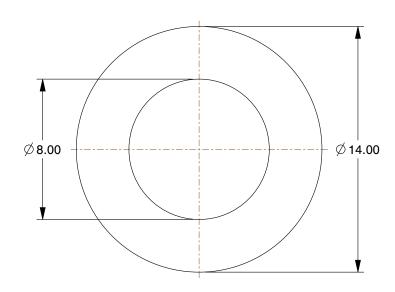

4.64

COMPONENT

Sealing Washer

54FP55

Sealing Washer: For Screw Size M8, Copper, Copper, 8 mm Inside Dia, 14 mm Outside Dia, 100 PK

UNIT MM SHEET 1 of 1