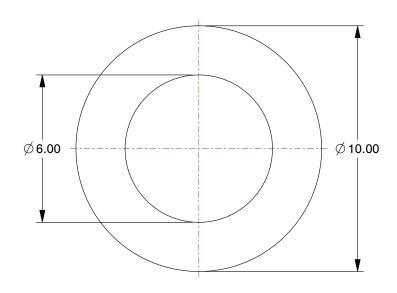

54FP54

COMPONENT

Sealing Washer: For Screw Size M6, Copper, Copper, 6 mm Inside Dia, 10 mm Outside Dia, 100 PK

| Sealing Washer                  |        |
|---------------------------------|--------|
| e M6, Copper,<br>n Outside Dia, | UNIT   |
|                                 | ММ     |
|                                 | SHEET  |
|                                 | 1 of 1 |