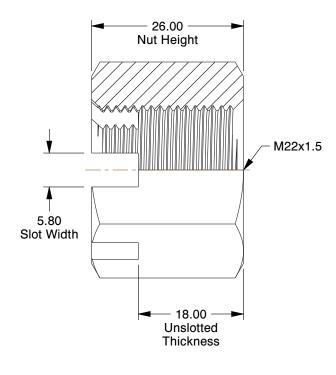

## **NOTES:**

1. NUT STYLE: Hex Slotted Nut-Regular

2. MATERIAL: Class 4 Steel

3. FINISH: Plain

4. FASTENER THREAD TYPE : Metric Fine 5. NUT STANDARDS : ASME B18.2.2

100 Grainger Parkway, Lake Forest, Illinois 60045-5201 1-(800) GRAINGER, 1-(800) 472-4643, (847) 535-1000 www.grainger.com This file and any associated information and specifications are provided for reference and evaluation purposes only, and is subject to change without notice. Grainger makes no representations, warranties or guarantees as to the appropriateness, accuracy, completeness, or suitability for any purpose, of the file, information or specifications. You are solely responsible for the use of the file, information or specifications.