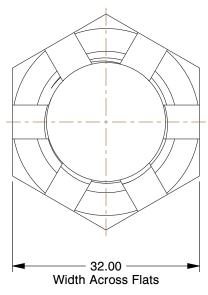

## **NOTES:**

1. NUT STYLE: Hex Slotted Nut-Regular

2. MATERIAL: Class 4 Steel

3. FINISH: Plain

4. FASTENER THREAD TYPE : Metric Fine 5. NUT STANDARDS : ASME B18.2.2

100 Grainger Parkway, Lake Forest, Illinois 60045-5201 1-(800) GRAINGER, 1-(800) 472-4643, (847) 535-1000 www.grainger.com This file and any associated information and specifications are provided for reference and evaluation purposes only, and is subject to change without notice. Grainger makes no representations, warranties or guarantees as to the appropriateness, accuracy, completeness, or suitability for any purpose, of the file, information or specifications. You are solely responsible for the use of the file, information or specifications.