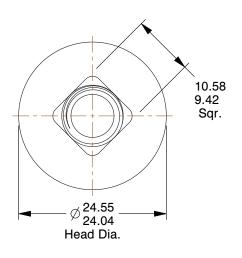

## **NOTES:**

1. HEAD TYPE: Round 2. MATERIAL: Class 4.6 Steel

3. FINISH: Zinc Plated

4. NECK TYPE : Square 5. TENSILE STRENGTH (PSI) : 58,000

6. MEETS/EXCEEDS: DIN 603

| GKA | <i>INGER</i> |
|-----|--------------|
|     |              |

1.63

COMPONENT

Carriage Bolt

54FL90

Carriage Bolt, Class 4.6, M10-1.50, PK50

MM SHEET

UNIT

1 of 1