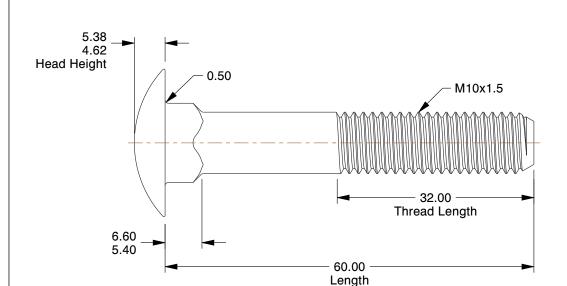

## **NOTES:**

1. HEAD TYPE: Round 2. MATERIAL: Class 4.6 Steel

3. FINISH: Zinc Plated

4. NECK TYPE : Square 5. TENSILE STRENGTH (PSI) : 58,000

6. MEETS/EXCEEDS: DIN 603

| GKA | <i>INGER</i> |
|-----|--------------|
|     |              |

1.63

COMPONENT

Carriage Bolt

54FL90

Carriage Bolt, Class 4.6, M10-1.50, PK50

MM SHEET

UNIT

1 of 1