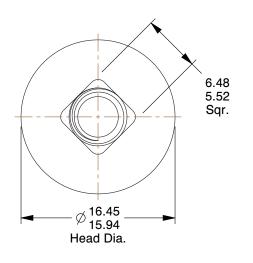

## **NOTES:**

1. HEAD TYPE : Round

2. MATERIAL : Class 4.6 Steel

3. FINISH: Zinc Plated
4. NECK TYPE: Square

4. NECK TYPE : Square 5. TENSILE STRENGTH (PSI) : 58,000

6. MEETS/EXCEEDS: DIN 603

| RA |  | FD |
|----|--|----|
|    |  |    |

1 of 1

Carriage Bolt