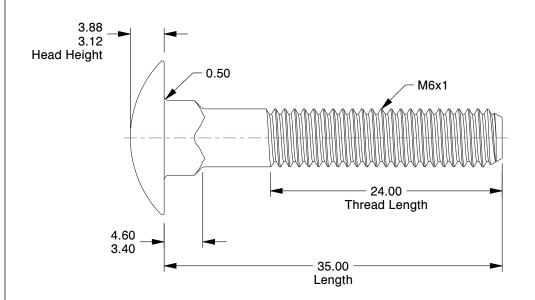

## **NOTES:**

1. HEAD TYPE : Round

2. MATERIAL : Class 4.6 Steel

3. FINISH: Zinc Plated
4. NECK TYPE: Square

4. NECK TYPE : Square 5. TENSILE STRENGTH (PSI) : 58,000

6. MEETS/EXCEEDS: DIN 603

| RA |  | FD |
|----|--|----|
|    |  |    |

1 of 1

Carriage Bolt