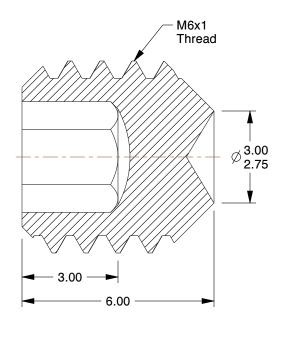

## NOTES:

1. DRIVE TYPE : Hex Socket

2. POINT TYPE : Cup 3. MATERIAL : Steel 4. FINISH : Black Oxide 5. MEETS : DIN 916

6. POINT MATERIAL: Steel

7. ROCKWELL HARDNESS: HRB96 to HRC33

100 Grainger Parkway, Lake Forest, Illinois 60045-5201 1-(800) GRAINGER, 1-(800) 472-4643, (847) 535-1000 www.grainger.com This file and any associated information and specifications are provided for reference and evaluation purposes only, and is subject to change without notice. Grainger makes no representations, warranties or guarantees as to the appropriateness, accuracy, completeness, or suitability for any purpose, of the file, information or specifications.

8.47

SCALE

54FK91

COMPONENT

Socket Set Screw, Gr M6 x 1mm, 6mm L, PK100

1 MM
SHEET
6mm L, PK100
1 of 1