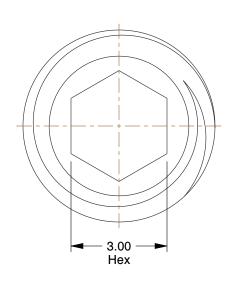

## NOTES:

1. DRIVE TYPE : Hex Socket

2. POINT TYPE : Cup 3. MATERIAL : Steel 4. FINISH : Black Oxide 5. MEETS : DIN 916

6. POINT MATERIAL: Steel

7. ROCKWELL HARDNESS: HRB96 to HRC33

100 Grainger Parkway, Lake Forest, Illinois 60045-5201 1-(800) GRAINGER, 1-(800) 472-4643, (847) 535-1000 www.grainger.com This file and any associated information and specifications are provided for reference and evaluation purposes only, and is subject to change without notice. Grainger makes no representations, warranties or guarantees as to the appropriateness, accuracy, completeness, or suitability for any purpose, of the file, information or specifications.

8.47

SCALE

54FK91

COMPONENT

Socket Set Screw, Gr M6 x 1mm, 6mm L, PK100

1 MM
SHEET
6mm L, PK100
1 of 1