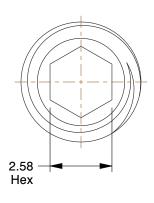

## NOTES:

1. DRIVE TYPE : Hex Socket

2. POINT TYPE : Flat 3. MATERIAL : Steel 4. FINISH : Black Oxide 5. MEETS : DIN 913

6. POINT MATERIAL: Steel

7. ROCKWELL HARDNESS: HRB96 to HRC33

100 Grainger Parkway, Lake Forest, Illinois 60045-5201 1-(800) GRAINGER, 1-(800) 472-4643, (847) 535-1000 www.grainger.com This file and any associated information and specifications are provided for reference and evaluation purposes only, and is subject to change without notice. Grainger makes no representations, warranties or guarantees as to the appropriateness, accuracy, completeness, or suitability for any purpose, of the file, information or specifications. You are solely responsible for the use of the file, information or specifications.