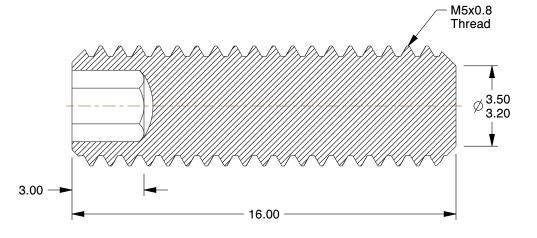

## NOTES:

1. DRIVE TYPE : Hex Socket

2. POINT TYPE : Flat 3. MATERIAL : Steel 4. FINISH : Black Oxide 5. MEETS : DIN 913

6. POINT MATERIAL: Steel

7. ROCKWELL HARDNESS: HRB96 to HRC33

100 Grainger Parkway, Lake Forest, Illinois 60045-5201 1-(800) GRAINGER, 1-(800) 472-4643, (847) 535-1000 www.grainger.com This file and any associated information and specifications are provided for reference and evaluation purposes only, and is subject to change without notice. Grainger makes no representations, warranties or guarantees as to the appropriateness, accuracy, completeness, or suitability for any purpose, of the file, information or specifications. You are solely responsible for the use of the file, information or specifications.

6.35

COMPONENT

Socket Set Screw

54FK45

Socket Set Screw, Gr M5, Flat, 16mm L, PK100

SHEET

UNIT

MM