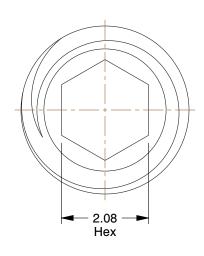

## **NOTES:**

1. DRIVE TYPE : Hex Socket

2. POINT TYPE : Flat 3. MATERIAL : Steel 4. FINISH : Black Oxide 5. MEETS : DIN 913

6. POINT MATERIAL : Steel

7. ROCKWELL HARDNESS: HRB96 to HRC33

100 Grainger Parkway, Lake Forest, Illinois 60045-5201 1-(800) GRAINGER, 1-(800) 472-4643, (847) 535-1000 www.grainger.com This file and any associated information and specifications are provided for reference and evaluation purposes only, and is subject to change without notice. Grainger makes no representations, warranties or guarantees as to the appropriateness, accuracy, completeness, or suitability for any purpose, of the file, information or specifications.