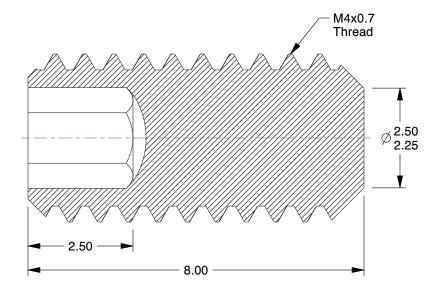

## **NOTES:**

1. DRIVE TYPE : Hex Socket

2. POINT TYPE : Flat 3. MATERIAL : Steel 4. FINISH : Black Oxide 5. MEETS : DIN 913

6. POINT MATERIAL : Steel

7. ROCKWELL HARDNESS: HRB96 to HRC33

100 Grainger Parkway, Lake Forest, Illinois 60045-5201 1-(800) GRAINGER, 1-(800) 472-4643, (847) 535-1000 www.grainger.com This file and any associated information and specifications are provided for reference and evaluation purposes only, and is subject to change without notice. Grainger makes no representations, warranties or guarantees as to the appropriateness, accuracy, completeness, or suitability for any purpose, of the file, information or specifications.

SCALE

11.11

| COMPONENT        | Socket Set Screw            |        |
|------------------|-----------------------------|--------|
| 54FK36           |                             | UNIT   |
|                  |                             | MM     |
|                  |                             | SHEET  |
| Socket Set Screw | , Gr M4, Flat, 8mm L, PK100 | 1 of 1 |