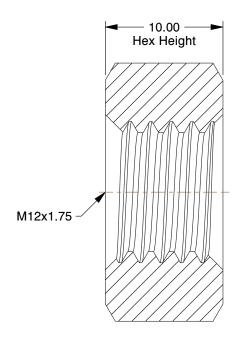

## NOTES:

1. NUT STYLE : Hex Nut 2. MATERIAL : Class 10 Steel

3. FINISH: Zinc Yellow

4. FASTENER THREAD TYPE: Metric Coarse 5. FASTENER THREAD DIRECTION: Right Hand

6. STANDARDS: DIN 934

100 Grainger Parkway, Lake Forest, Illinois 60045-5201 1-(800) GRAINGER, 1-(800) 472-4643, (847) 535-1000 www.grainger.com This file and any associated information and specifications are provided for reference and evaluation purposes only, and is subject to change without notice. Grainger makes no representations, warranties or guarantees as to the appropriateness, accuracy, completeness, or suitability for any purpose, of the file, information or specifications. You are solely responsible for the use of the file, information or specifications.

54FJ56

COMPONENT

Hex Nut, Class 10, M12-1.75, Zn Yllw, PK50

MM SHEET

Hex Nut

1 of 1