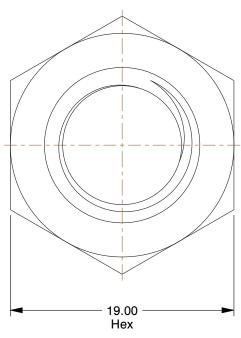

## NOTES:

1. NUT STYLE : Hex Nut 2. MATERIAL : Class 10 Steel

3. FINISH: Zinc Yellow

4. FASTENER THREAD TYPE: Metric Coarse 5. FASTENER THREAD DIRECTION: Right Hand

6. STANDARDS: DIN 934

100 Grainger Parkway, Lake Forest, Illinois 60045-5201 1-(800) GRAINGER, 1-(800) 472-4643, (847) 535-1000 www.grainger.com This file and any associated information and specifications are provided for reference and evaluation purposes only, and is subject to change without notice. Grainger makes no representations, warranties or guarantees as to the appropriateness, accuracy, completeness, or suitability for any purpose, of the file, information or specifications. You are solely responsible for the use of the file, information or specifications.

54FJ56

COMPONENT

Hex Nut, Class 10, M12-1.75, Zn Yllw, PK50

MM SHEET

Hex Nut

1 of 1