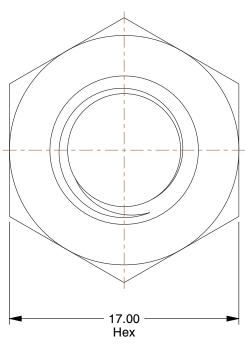

## NOTES:

1. NUT STYLE : Hex Nut 2. MATERIAL : Class 10 Steel

3. FINISH: Zinc Yellow

4. FASTENER THREAD TYPE: Metric Coarse 5. FASTENER THREAD DIRECTION: Right Hand

6. STANDARDS: DIN 934

100 Grainger Parkway, Lake Forest, Illinois 60045-5201 1-(800) GRAINGER, 1-(800) 472-4643, (847) 535-1000 www.grainger.com This file and any associated information and specifications are provided for reference and evaluation purposes only, and is subject to change without notice. Grainger makes no representations, warranties or guarantees as to the appropriateness, accuracy, completeness, or suitability for any purpose, of the file, information or specifications. You are solely responsible for the use of the file, information or specifications.

3.57

54FJ55

COMPONENT

Hex Nut, Class 10, M10-1.50, Zn Yllw, PK100

MM
SHEET

1 of 1

Hex Nut