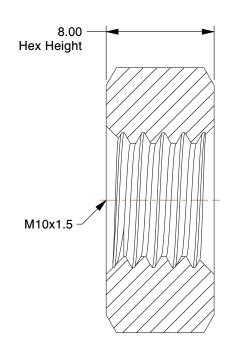

## NOTES:

1. NUT STYLE : Hex Nut 2. MATERIAL : Class 10 Steel

3. FINISH: Zinc Yellow

4. FASTENER THREAD TYPE: Metric Coarse 5. FASTENER THREAD DIRECTION: Right Hand

6. STANDARDS: DIN 934

100 Grainger Parkway, Lake Forest, Illinois 60045-5201 1-(800) GRAINGER, 1-(800) 472-4643, (847) 535-1000 www.grainger.com This file and any associated information and specifications are provided for reference and evaluation purposes only, and is subject to change without notice. Grainger makes no representations, warranties or guarantees as to the appropriateness, accuracy, completeness, or suitability for any purpose, of the file, information or specifications. You are solely responsible for the use of the file, information or specifications.

3.57

54FJ55

COMPONENT

Hex Nut, Class 10, M10-1.50, Zn Yllw, PK100

MM
SHEET

1 of 1

Hex Nut