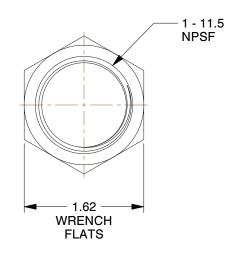

## NOTES:

1. ITEM: Check Valve

- 2. REVERSE FREE FLOW: No
- 3. MAX. FLOW HYDRAULIC VALVES: 100.0 gpm
- 4. BODY MATERIAL HYDRAULIC VALVES: Steel
- 5. MAX. PRESSURE HYDRAULIC VALVES: 3000 psi
- 6. VALVE TYPE HYDRAULIC VALVES: Hydraulic Check Valve
- 7. INLET PORT SIZE HYDRAULIC VALVES: 1"-11-1/2 Female NPSF
- 8. OUTLET PORT SIZE HYDRAULIC VALVES: 1"-11-1/2 Female NPSF