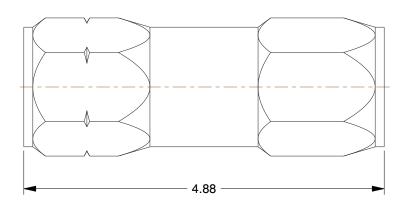

|                                                                                                                                              |                                                                                                                                                                                                                                                                                                                                       |                                                                                                                                                                                                                    | COMPONENT | Hydraulic Control | Valves                                |        |
|----------------------------------------------------------------------------------------------------------------------------------------------|---------------------------------------------------------------------------------------------------------------------------------------------------------------------------------------------------------------------------------------------------------------------------------------------------------------------------------------|--------------------------------------------------------------------------------------------------------------------------------------------------------------------------------------------------------------------|-----------|-------------------|---------------------------------------|--------|
| CRAINGER<br>100 Grainger Parkway, Lake Forest, Illinois 60045-5201<br>1-(800) GRAINGER, 1-(800) 472-4643, (847) 535-1000<br>www.grainger.com | This file and any associated information and specifications are provided for reference and evaluation purposes only,                                                                                                                                                                                                                  | This drawing is the property of<br>GRAINGER. It contains confidential,<br>proprietary information that is<br>GRAINGER property. Do not disclose<br>to or duplicate for others except<br>as authorized by GRAINGER. |           | 53VC13            |                                       | UNIT   |
|                                                                                                                                              | and is subject to change without notice. Grainger makes<br>no representations, warranties or guarantees as to the<br>appropriateness, accuracy, completeness, or suitability<br>for any purpose, of the file, information or specifications.<br>You are solely responsible for the use of the file,<br>information or specifications. |                                                                                                                                                                                                                    |           |                   |                                       | INCH   |
|                                                                                                                                              |                                                                                                                                                                                                                                                                                                                                       |                                                                                                                                                                                                                    |           |                   |                                       | SHEET  |
|                                                                                                                                              |                                                                                                                                                                                                                                                                                                                                       | SCALE                                                                                                                                                                                                              | 0.77      | Check Valve,4.8   | eck Valve,4.88" L x 1.62" W x 1.62" H | 1 of 1 |