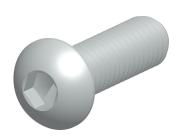

## NOTES:

1. MATERIAL : A2 Stainless Steel 2. DRIVE TYPE : Hex Socket

3. THREAD STYLE : Fully Threaded4. THREAD DIRECTION : Right Hand5. FASTENER FINISH : Stainless Steel

6. SCREW HEAD TYPE : Button 7. MEETS/EXCEEDS : ISO 7380

SCALE

4.13

COMPONENT

Metric Socket Head Cap Screw

53GJ25

Head Cap Screw, Button, M6-1.00x20mmL, PK50

MM

SHEET