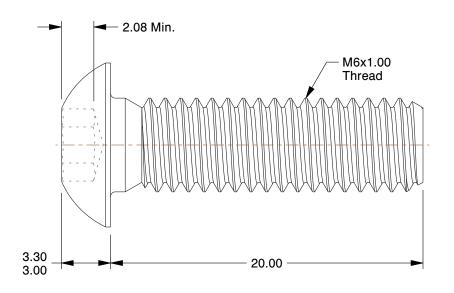

## NOTES:

1. MATERIAL : A2 Stainless Steel 2. DRIVE TYPE : Hex Socket

3. THREAD STYLE : Fully Threaded4. THREAD DIRECTION : Right Hand5. FASTENER FINISH : Stainless Steel

6. SCREW HEAD TYPE : Button 7. MEETS/EXCEEDS : ISO 7380

SCALE

4.13

COMPONENT

Metric Socket Head Cap Screw

53GJ25

Head Cap Screw, Button, M6-1.00x20mmL, PK50

MM

SHEET