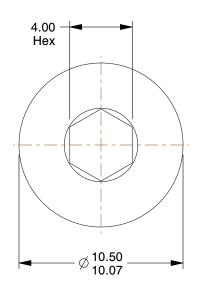

## NOTES:

1. MATERIAL : A2 Stainless Steel 2. DRIVE TYPE : Hex Socket

3. THREAD STYLE : Fully Threaded4. THREAD DIRECTION : Right Hand5. FASTENER FINISH : Stainless Steel

6. SCREW HEAD TYPE : Button 7. MEETS/EXCEEDS : ISO 7380

SCALE

4.13

COMPONENT

Metric Socket Head Cap Screw

53GJ25

Head Cap Screw, Button, M6-1.00x20mmL, PK50

MM

SHEET