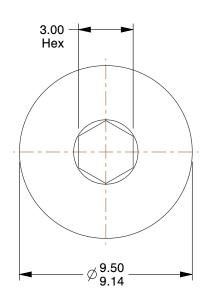

## NOTES:

1. MATERIAL : A2 Stainless Steel 2. DRIVE TYPE: Hex Socket

3. THREAD STYLE: Fully Threaded 4. THREAD DIRECTION: Right Hand 5. FASTENER FINISH: Stainless Steel

6. SCREW HEAD TYPE: Button 7. MEETS/EXCEEDS: ISO 7380