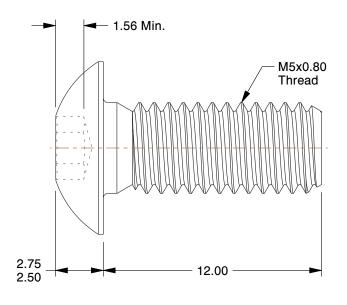

## NOTES:

1. MATERIAL : A2 Stainless Steel 2. DRIVE TYPE: Hex Socket

3. THREAD STYLE: Fully Threaded 4. THREAD DIRECTION: Right Hand 5. FASTENER FINISH: Stainless Steel

6. SCREW HEAD TYPE: Button 7. MEETS/EXCEEDS: ISO 7380

4.81

53GJ16

COMPONENT

Head Cap Screw, Button, M5-0.80x12mmL, PK50

UNIT MM SHEET

1 of 1

Metric Socket Head Cap Screw