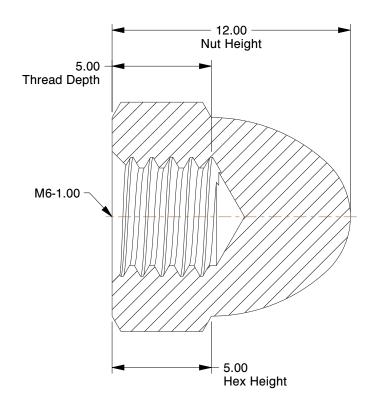

## **NOTES:**

1. NUT STYLE : Cap Nut 2. MATERIAL : Steel 3. FINISH : Zinc Plated

4. NUT STANDARDS: DIN 1587

100 Grainger Parkway, Lake Forest, Illinois 60045-5201 1-(800) GRAINGER, 1-(800) 472-4643, (847) 535-1000 www.grainger.com This file and any associated information and specifications are provided for reference and evaluation purposes only, and is subject to change without notice. Grainger makes no representations, warranties or guarantees as to the appropriateness, accuracy, completeness, or suitability for any purpose, of the file, information or specifications. You are solely responsible for the use of the file, information or specifications.

eclose

COMPONENT

Cap Nut, M6-1.00 Dia. Thread Size, PK100

| 53GH16 | UNIT  |
|--------|-------|
|        | MM    |
|        | SHEET |

Cap Nut

1 of 1