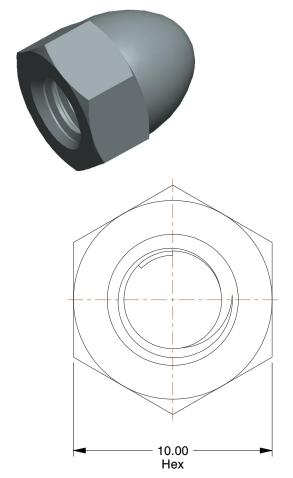

## **NOTES:**

1. NUT STYLE : Cap Nut 2. MATERIAL : Steel 3. FINISH : Zinc Plated

4. NUT STANDARDS: DIN 1587

100 Grainger Parkway, Lake Forest, Illinois 60045-5201 1-(800) GRAINGER, 1-(800) 472-4643, (847) 535-1000 www.grainger.com This file and any associated information and specifications are provided for reference and evaluation purposes only, and is subject to change without notice. Grainger makes no representations, warranties or guarantees as to the appropriateness, accuracy, completeness, or suitability for any purpose, of the file, information or specifications. You are solely responsible for the use of the file, information or specifications.

eclose

COMPONENT

Cap Nut, M6-1.00 Dia. Thread Size, PK100

| 53GH16 | UNIT  |
|--------|-------|
|        | MM    |
|        | SHEET |

Cap Nut

1 of 1