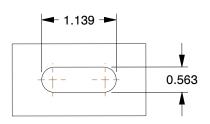

## **PLATE DETAILS**



## **MOUNTING HOLE DETAILS**





## NOTES:

1. LOAD RATING: 7000 lb. 2. WHEEL COLOR: Black

3. FRAME FINISH: Powder Coated4. CASTER WHEEL BEARINGS: Ball5. CASTER FRAME MATERIAL: Steel6. CASTER WHEEL SHAPE: Standard

7. CASTER CORE MATERIAL: Nylon

8. CASTER WHEEL: Nylon

9. CASTER LOAD RATING RANGE: Extra Super Duty 10. CASTER PRODUCT GROUP: Kingpinless Caster





100 Grainger Parkway, Lake Forest, Illinois 60045-5201 1-(800) GRAINGER, 1-(800) 472-4643, (847) 535-1000 www.grainger.com This file and any associated information and specifications are provided for reference and evaluation purposes only, and is subject to change without notice. Grainger makes no representations, warranties or guarantees as to the appropriateness, accuracy, completeness, or suitability for any purpose, of the file, information or specifica