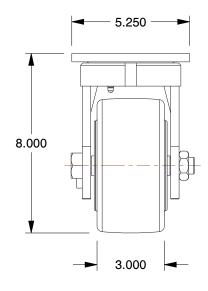

## NOTES:

1. LOAD RATING: 7000 lb. 2. WHEEL COLOR: Black

3. FRAME FINISH: Powder Coated4. CASTER WHEEL BEARINGS: Ball5. CASTER FRAME MATERIAL: Steel6. CASTER WHEEL SHAPE: Standard

7. CASTER CORE MATERIAL: Nylon

8. CASTER WHEEL: Nylon

9. CASTER LOAD RATING RANGE: Extra Super Duty 10. CASTER PRODUCT GROUP: Kingpinless Caster

100 Grainger Parkway, Lake Forest, Illinois 60045-5201 1-(800) GRAINGER, 1-(800) 472-4643, (847) 535-1000 www.grainger.com This file and any associated information and specifications are provided for reference and evaluation purposes only, and is subject to change without notice. Grainger makes no representations, warranties or guarantees as to the appropriateness, accuracy, completeness, or suitability for any purpose, of the file, information or specifications. You are solely responsible for the use of the file, information or specifications.

53CH35

COMPONENT

Kingpinless Swvl Caster, 7000 lb, 3" W

| Plate Caster |        |
|--------------|--------|
|              | UNIT   |
|              | INCH   |
| ) lb, 3" W   | SHEET  |
|              | 1 of 1 |