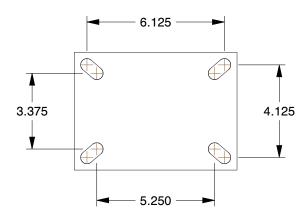

## **PLATE DETAILS**



## **MOUNTING HOLE DETAILS**





## NOTES:

1. LOAD RATING: 7000 lb. 2. WHEEL COLOR: Black

3. FRAME FINISH: Powder Coated4. CASTER WHEEL BEARINGS: Ball5. CASTER FRAME MATERIAL: Steel6. CASTER WHEEL SHAPE: Standard

7. CASTER CORE MATERIAL: Nylon

8. CASTER WHEEL: Nylon

9. CASTER LOAD RATING RANGE: Extra Super Duty 10. CASTER PRODUCT GROUP: Kingpinless Caster





100 Grainger Parkway, Lake Forest, Illinois 60045-5201 1-(800) GRAINGER, 1-(800) 472-4643, (847) 535-1000 www.grainger.com This file and any associated information and specifications are provided for reference and evaluation purposes only, and is subject to change without notice. Grainger makes no representations, warranties or guarantees as to the appropriateness, accuracy, completeness, or suitability for any purpose, of th