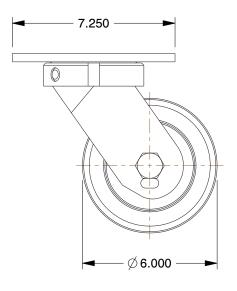

## NOTES:

1. LOAD RATING: 7000 lb. 2. WHEEL COLOR: Black

3. FRAME FINISH: Powder Coated4. CASTER WHEEL BEARINGS: Ball5. CASTER FRAME MATERIAL: Steel6. CASTER WHEEL SHAPE: Standard

7. CASTER CORE MATERIAL: Nylon

8. CASTER WHEEL: Nylon

9. CASTER LOAD RATING RANGE: Extra Super Duty 10. CASTER PRODUCT GROUP: Kingpinless Caster

100 Grainger Parkway, Lake Forest, Illinois 60045-5201 1-(800) GRAINGER, 1-(800) 472-4643, (847) 535-1000 www.grainger.com This file and any associated information and specifications are provided for reference and evaluation purposes only, and is subject to change without notice. Grainger makes no representations, warranties or guarantees as to the appropriateness, accuracy, completeness, or suitability for any purpose, of the file, information or specifications. You are solely responsible for the use of the file, information or specifications.

53CH35

COMPONENT

Kingpinless Swvl Caster, 7000 lb, 3" W

| Plate Caster |        |
|--------------|--------|
|              | UNIT   |
|              | INCH   |
| ) lb, 3" W   | SHEET  |
|              | 1 of 1 |