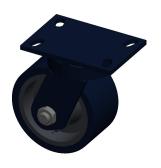

## NOTES:

1. LOAD RATING : 2000 lb. 2. WHEEL COLOR : Blue

3. FRAME FINISH: Powder Coated 4. CASTER WHEEL BEARINGS: Ball 5. CASTER FRAME MATERIAL: Steel 6. CASTER WHEEL SHAPE: Standard

7. CASTER CORE MATERIAL : Cast Iron

8. CASTER WHEEL MATERIAL : Polyurethane
9. CASTER LOAD RATING RANGE : Medium-Duty
10. CASTER PRODUCT GROUP : Kingpinless Caster

6.500 **•** Ø 6.000 **•** Ø 6.000

100 Grainger Parkway, Lake Forest, Illinois 60045-5201 1-(800) GRAINGER, 1-(800) 472-4643, (847) 535-1000 www.grainger.com This file and any associated information and specifications are provided for reference and evaluation purposes only, and is subject to change without notice. Grainger makes no representations, warranties or guarantees as to the appropriateness, accuracy, completeness, or suitability for any purpose, of the file, information or specifications. You are solely responsible for the use of the file, information or specifications.