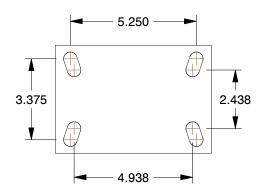

## **MOUNTING HOLE DETAILS**



## NOTES:

1. LOAD RATING : 2000 lb. 2. WHEEL COLOR : Blue

3. FRAME FINISH: Powder Coated 4. CASTER WHEEL BEARINGS: Ball 5. CASTER FRAME MATERIAL: Steel 6. CASTER WHEEL SHAPE: Standard

7. CASTER CORE MATERIAL : Cast Iron

8. CASTER WHEEL MATERIAL : Polyurethane
9. CASTER LOAD RATING RANGE : Medium-Duty
10. CASTER PRODUCT GROUP : Kingpinless Caster

6.500 **•** Ø 6.000 **•** Ø 6.000





100 Grainger Parkway, Lake Forest, Illinois 60045-5201 1-(800) GRAINGER, 1-(800) 472-4643, (847) 535-1000 www.grainger.com This file and any associated information and specifications are provided for reference and evaluation purposes only, and is subject to change without notice. Grainger makes no representations, warranties or guarantees as to the appropriateness, accura