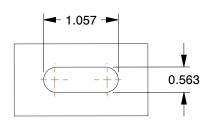

## **MOUNTING HOLE DETAILS**



## NOTES:

1. LOAD RATING : 2000 lb. 2. WHEEL COLOR : Blue

3. FRAME FINISH: Powder Coated 4. CASTER WHEEL BEARINGS: Ball 5. CASTER FRAME MATERIAL: Steel 6. CASTER WHEEL SHAPE: Standard

7. CASTER CORE MATERIAL : Cast Iron

8. CASTER WHEEL MATERIAL : Polyurethane
9. CASTER LOAD RATING RANGE : Medium-Duty
10. CASTER PRODUCT GROUP : Kingpinless Caster

6.500 **•** Ø 6.000 **•** Ø 6.000





100 Grainger Parkway, Lake Forest, Illinois 60045-5201 1-(800) GRAINGER, 1-(800) 472-4643, (847) 535-1000 www.grainger.com This file and any associated information and specifications are provided for reference and evaluation purposes only, and is subject to change without notice. Grainger makes no representations, warranties or guarantees as to the appropriateness, accuracy, completeness, or suitability