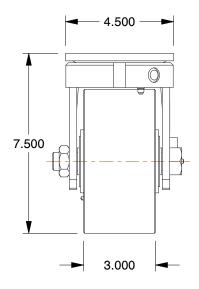

## NOTES:

1. LOAD RATING : 2000 lb. 2. WHEEL COLOR : Blue

3. FRAME FINISH: Powder Coated 4. CASTER WHEEL BEARINGS: Ball 5. CASTER FRAME MATERIAL: Steel 6. CASTER WHEEL SHAPE: Standard

7. CASTER CORE MATERIAL : Cast Iron

8. CASTER WHEEL MATERIAL : Polyurethane
9. CASTER LOAD RATING RANGE : Medium-Duty
10. CASTER PRODUCT GROUP : Kingpinless Caster

6.500 **•** Ø 6.000 **•** Ø 6.000

100 Grainger Parkway, Lake Forest, Illinois 60045-5201 1-(800) GRAINGER, 1-(800) 472-4643, (847) 535-1000 www.grainger.com This file and any associated information and specifications are provided for reference and evaluation purposes only, and is subject to change without notice. Grainger makes no representations, warranties or guarantees as to the appropriateness, accuracy, completeness, or suitability for any purpose, of the file, information or specifications. You are solely responsible for the use of the file, information or specifications.