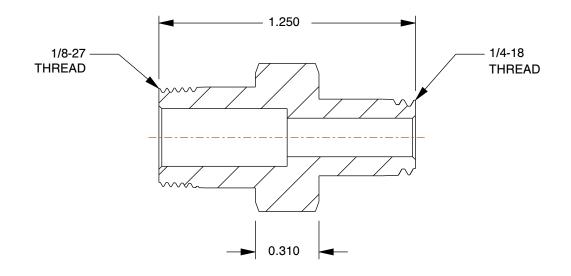

1.78

COMPONENT

Hydraulic Hose Adapter

52JF67

Hydraulic Hose Adapter: 1/8 in x 1/4 in Fitting Size, Male x Male, NPTF x NPTF, Rigid, Straight INCH

UNIT

1 of 1