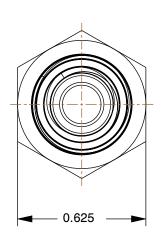

1.78

COMPONENT

Hydraulic Hose Adapter

52JF67

Hydraulic Hose Adapter: 1/8 in x 1/4 in Fitting Size, Male x Male, NPTF x NPTF, Rigid, Straight INCH

UNIT

1 of 1