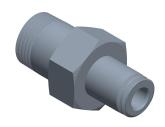

1.78

COMPONENT

Hydraulic Hose Adapter

52JF67

Hydraulic Hose Adapter: 1/8 in x 1/4 in Fitting Size, Male x Male, NPTF x NPTF, Rigid, Straight INCH

UNIT

1 of 1