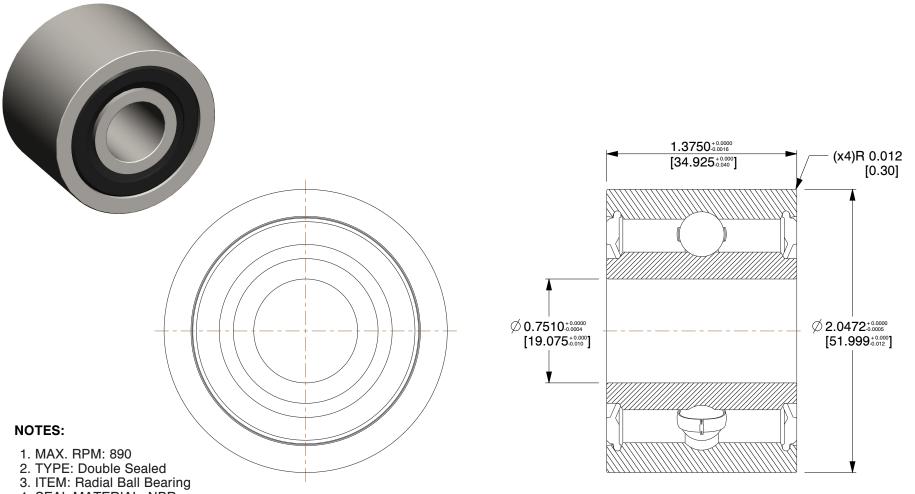

4. SEAL MATERIAL: NBR

5. BEARING MATERIAL: Steel

6. CAGE MATERIAL: Nylon

7. LUBRICATION: Shell Alvania #3

8. TEMP. RANGE: -13°F to 250°F

9. STATIC LOAD CAPCITY: 1,770Lb.

10. DYNAMIC LOAD CAPACITY: 3,150Lb.

100 Grainger Parkway, Lake Forest, Illinois 60045-5201 1-(800) GRAINGER, 1-(800) 472-4643, (847) 535-1000 www.grainger.com

1.44

4ZYN9

COMPONENT

Radial Bearing, Nylon, 0.7510" Bore

Radial Ball Bearing UNIT INCH SHEET 1 of 1