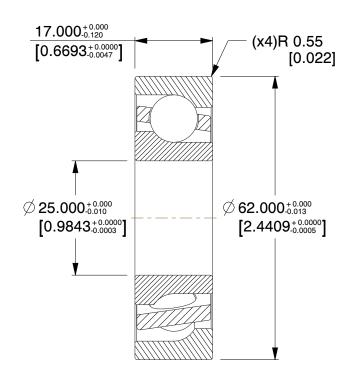

SCALE

1.21

COMPONENT

Angular Contact Ball Bearing

4ZYF1

Angular Bearing, 40 Deg, 25mm Bore, 62mm O

MM

SHEET