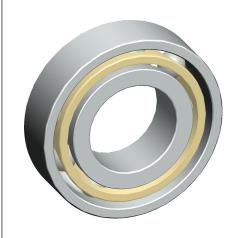

## **NOTES:**

1. MAX. RPM: 11,000 2. ABEC TOLERANCE: 1 3. CONTACT ANGLE: 40°

4. CAGE MATERIAL: Pressed Steel 5. TEMP. RANGE: -13°F to 250°F 6. CAGE MATERIAL: Pressed Steel

7. ITEM: Angular Contact Ball Bearing

8. STATIC LOAD CAPACITY: 3050Lb / 13567N 9. DYNAMIC LOAD CAPACITY: 4600Lb / 20462N

1.21

COMPONENT

Angular Contact Ball Bearing

4ZXZ1

Angular Bearing, 40 Deg, 30mm Bore, 62mm OD

MM SHEET

1 of 1