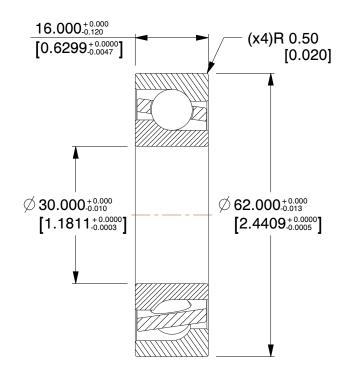

## **NOTES:**

1. MAX. RPM: 11,000 2. ABEC TOLERANCE: 1 3. CONTACT ANGLE: 40°

4. CAGE MATERIAL: Pressed Steel 5. TEMP. RANGE: -13°F to 250°F 6. CAGE MATERIAL: Pressed Steel

7. ITEM: Angular Contact Ball Bearing

8. STATIC LOAD CAPACITY: 3050Lb / 13567N 9. DYNAMIC LOAD CAPACITY: 4600Lb / 20462N

1.21

COMPONENT

Angular Contact Ball Bearing

4ZXZ1

Angular Bearing, 40 Deg, 30mm Bore, 62mm OD

MM SHEET

1 of 1