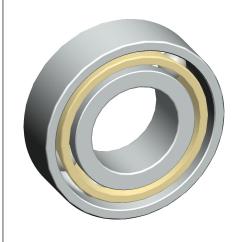

## NOTES:

1. MAX. RPM: 12,000 2. ABEC TOLERANCE: 1 3. CONTACT ANGLE: 40°

4. CAGE MATERIAL: Pressed Steel 5. TEMP. RANGE: -13°F to 250°F 6. CAGE MATERIAL: Pressed Steel

7. ITEM: Angular Contact Ball Bearing 8. STATIC LOAD CAPACITY: 2110Lb / 9386N

9. DYNAMIC LOAD CAPACITY: 3300Lb / 14679N