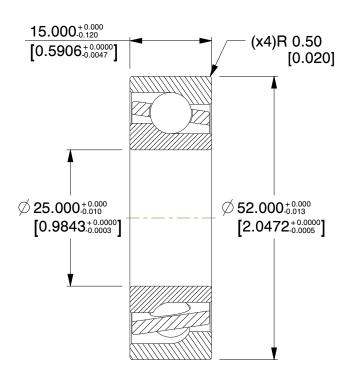

## NOTES:

1. MAX. RPM: 12,000 2. ABEC TOLERANCE: 1 3. CONTACT ANGLE: 40°

4. CAGE MATERIAL: Pressed Steel 5. TEMP. RANGE: -13°F to 250°F 6. CAGE MATERIAL: Pressed Steel

7. ITEM: Angular Contact Ball Bearing 8. STATIC LOAD CAPACITY: 2110Lb / 9386N

9. DYNAMIC LOAD CAPACITY: 3300Lb / 14679N

SCALE

1.44

COMPONENT

Angular Contact Ball Bearing

4ZXY8

Angular Bearing, 40 Deg, 25mm Bore, 52mm OD

MM

UNIT