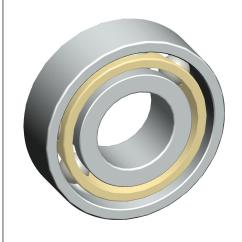

## NOTES:

1. MAX. RPM: 15,000 2. ABEC TOLERANCE: 1 3. CONTACT ANGLE: 40°

4. CAGE MATERIAL: Pressed Steel
5. TEMP. RANGE: -13°F to 250°F
6. CAGE MATERIAL: Pressed Steel

7. ITEM: Angular Contact Ball Bearing 8. STATIC LOAD CAPACITY: 1730Lb / 7695N

9. DYNAMIC LOAD CAPACITY: 2990Lb / 13,300N

SCALE

1.60

COMPONENT

Angular Contact Ball Bearing

4ZXY6

Angular Bearing, 40 Deg, 20mm Bore, 47mm OD

MM SHEET

UNIT