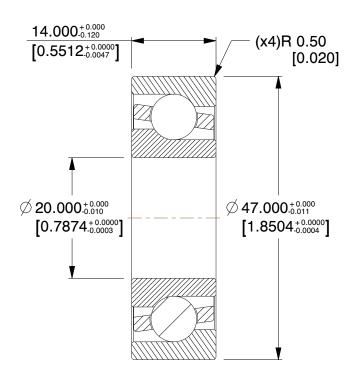

## NOTES:

1. MAX. RPM: 15,000 2. ABEC TOLERANCE: 1 3. CONTACT ANGLE: 40°

4. CAGE MATERIAL: Pressed Steel
5. TEMP. RANGE: -13°F to 250°F
6. CAGE MATERIAL: Pressed Steel

7. ITEM: Angular Contact Ball Bearing 8. STATIC LOAD CAPACITY: 1730Lb / 7695N

9. DYNAMIC LOAD CAPACITY: 2990Lb / 13,300N

SCALE

1.60

COMPONENT

Angular Contact Ball Bearing

4ZXY6

Angular Bearing, 40 Deg, 20mm Bore, 47mm OD

MM SHEET

UNIT