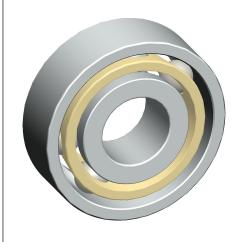

## **NOTES:**

1. MAX. RPM: 21,000 2. ABEC TOLERANCE: 1 3. CONTACT ANGLE: 40°

4. CAGE MATERIAL: Pressed Steel5. TEMP. RANGE: -13°F to 250°F6. CAGE MATERIAL: Pressed Steel

7. ITEM: Angular Contact Ball Bearing

8. STATIC LOAD CAPACITY: 750Lb / 3336N

9. DYNAMIC LOAD CAPACITY: 1480Lb / 6583N

100 Grainger Parkway, Lake Forest, Illinois 60045-5201 1-(800) GRAINGER, 1-(800) 472-4643, (847) 535-1000 www.grainger.com This file and any associated information and specifications are provided for reference and evaluation purposes only, and is subject to change without notice. Grainger makes no representations, warranties or guarantees as to the appropriateness, accuracy, completeness, or suitability for any purpose, of the file, information or specifications. You are solely responsible for the use of the file, information or specifications.

2.34

COMPONENT

Angular Contact Ball Bearing

4ZXY2

Angular Bearing, 40 Deg, 12mm Bore, 32mm OD

MM SHEET

1 of 1