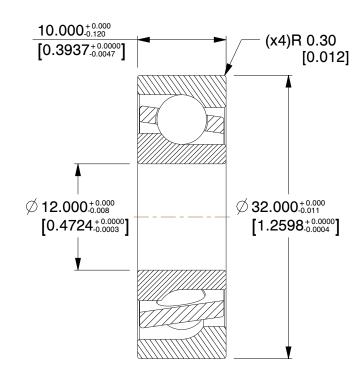

## **NOTES:**

1. MAX. RPM: 21,000 2. ABEC TOLERANCE: 1 3. CONTACT ANGLE: 40°

4. CAGE MATERIAL: Pressed Steel5. TEMP. RANGE: -13°F to 250°F6. CAGE MATERIAL: Pressed Steel

7. ITEM: Angular Contact Ball Bearing

8. STATIC LOAD CAPACITY: 750Lb / 3336N

9. DYNAMIC LOAD CAPACITY: 1480Lb / 6583N

100 Grainger Parkway, Lake Forest, Illinois 60045-5201 1-(800) GRAINGER, 1-(800) 472-4643, (847) 535-1000 www.grainger.com This file and any associated information and specifications are provided for reference and evaluation purposes only, and is subject to change without notice. Grainger makes no representations, warranties or guarantees as to the appropriateness, accuracy, completeness, or suitability for any purpose, of the file, information or specifications. You are solely responsible for the use of the file, information or specifications.

2.34

COMPONENT

Angular Contact Ball Bearing

4ZXY2

Angular Bearing, 40 Deg, 12mm Bore, 32mm OD

MM SHEET

1 of 1