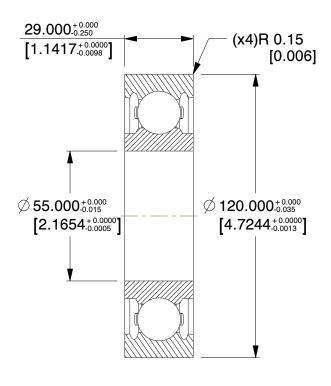

SCALE

0.63

COMPONENT

Radial Ball Bearing

4ZXK4

55 x 120 x 29 Radial Ball Bearing, Open, 55mm Bore Dia MM SHEET

1 of 1