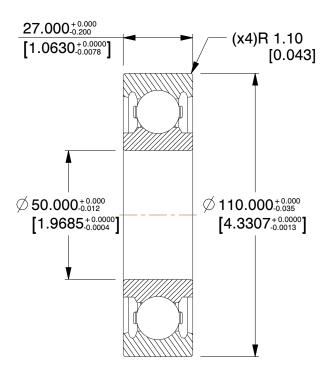

0.68

|

COMPONENT

4ZXK2

Radial Ball Bearing

50 x 110 x 27 Radial Ball Bearing, Open, 50mm Bore Dia MM

SHEET 1 of 1