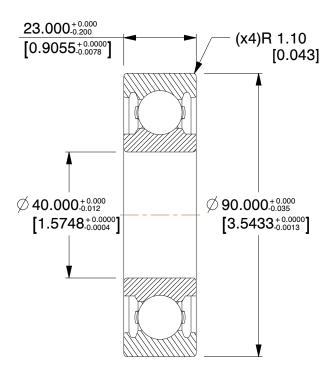

0.83

COMPONENT

Radial Ball Bearing

4ZXJ7

40 x 90 x 23 Radial Ball Bearing, Open, 40mm Bore Dia MM SHEET

UNIT

1 of 1