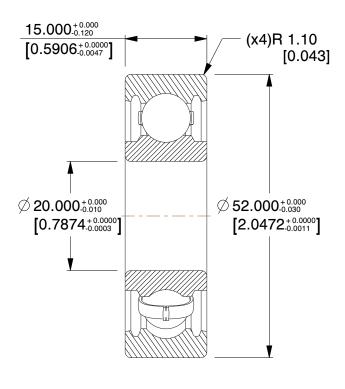

## NOTES:

1. TYPE: Open

2. MAX. RPM: 14,000 3. ABEC TOLERANCE: 1 4. BEARING MATERIAL: Steel

5. ITEM: Radial Ball Bearing

6. STATIC LOAD CAPACITY: 1770Lb.
7. TEMP. RANGE: -13°F to 250°F
8. CAGE MATERIAL: Pressed Steel
9. DYNAMIC LOAD CAPACITY: 3,600Lb.

1.44

COMPONENT

Radial Ball Bearing

4ZXH8

20 x 52 x 15 Radial Ball Bearing, Open, 20mm Bore Dia MM

SHEET 1 of 1